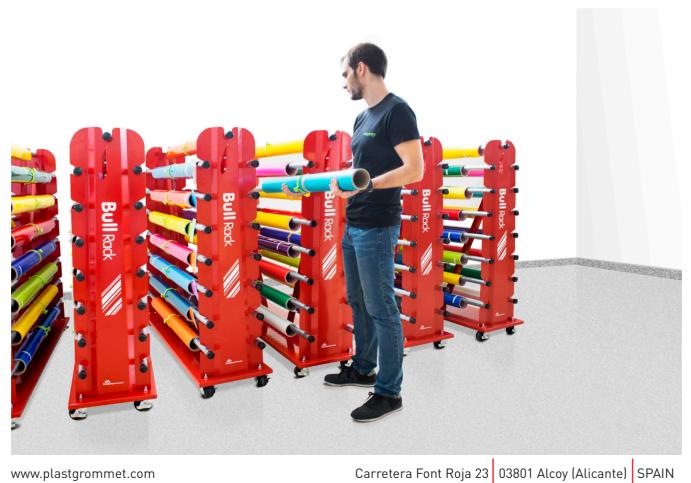

# **Bull**Rack

### Store more rolls in less space!

Our heavy steel construction Bull Rack has been designed with sing makers in mind as you can easily access any of the 15 rolls (up to 162 cm wide).

It is mounted on heavy duty locking wheels for easy maneuver around your print shop and there is an optional vinyl cutter available.

**REF**: PHTIBR+

\* Locking wheels

575 kg LOADING

CAPACITY

15 ROLLS 17 cm

MAXIMUM ROLL OD

**Product dimension** 

184 x 44 x 147,5 cm.

Core

2 y 3"

For rolls up to:

162 cm wide

Loading capacity per roll

38,5 kg

Media cards **REF**: PHTIEIR

Roll clips **REF**: PHTIASR