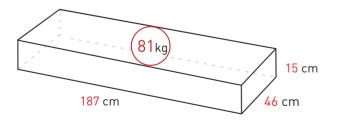

**REF**: PHTIBR+

\* Locking wheels

575 kg LOADING

CAPACITY

15 ROLLS 17 cm

MAXIMUM ROLL OD

**Product dimension** 

184 x 44 x 147,5 cm.