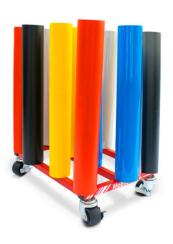

# Mobile12

# Store vertically 12 rolls (2" core) using the least space.

Mobile 12 is our entry-level solution that every sign shop must have to keep their media rolls in perfect shape. Extremely easy to move and featuring locking wheels.

REF: PHTIBM12R \* Locking wheels

460 kg
LOADING
CAPACITY

12 ROLLS 18 cm

MAXIMUM ROLL OD

**Product dimension** 

58 x 39 x 42,5 cm.

Core

For rolls up to: