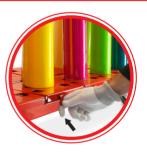

# **Bull**Rack

### Store more rolls in less space!

Our heavy steel construction Bull Rack has been designed with sing makers in mind as you can easily access any of the 15 rolls (up to 162 cm wide).

It is mounted on heavy duty locking wheels for easy maneuver around your print shop and there is an optional vinyl cutter available.