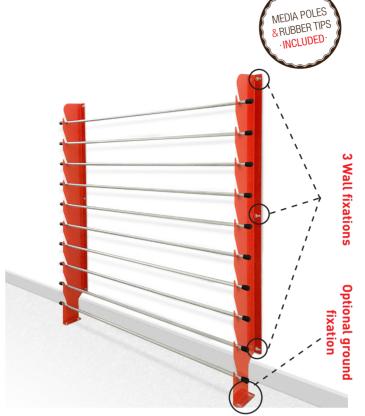

# **Wall**Rack

### Save space using your walls for roll storage

Use your empty walls to store your vinyl.

Wall Rack is the perfect solution to organize your print shop. It can be fixed on the wall and also on the ground for better stability.

Mounting hardware is included.

300 kg LOADING CAPACITY

10 ROLLS MAXIMUM ROLL OD

16,5 cm

**REF**: PHTWR

**Product dimension** 

184 x 22,4 x 183 cm.

Core