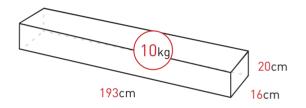

**REF**: PHTIBR+

\* Locking wheels

575 kg LOADING

CAPACITY

15 ROLLS 17 cm

MAXIMUM ROLL OD

**Product dimension** 

184 x 44 x 147,5 cm.

Core

2 y 3"

For rolls up to:

162 cm wide

Loading capacity per roll

38,5 kg

Media cards **REF**: PHTIEIR

Roll clips **REF**: PHTIASR