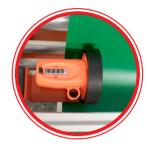

# **Bull**Rack

### Store more rolls in less space!

Our heavy steel construction Bull Rack has been designed with sing makers in mind as you can easily access any of the 15 rolls (up to 162 cm wide).

It is mounted on heavy duty locking wheels for easy maneuver around your print shop and there is an optional vinyl cutter available.



**REF**: PHTIBR+

\* Locking wheels

575 kg LOADING

CAPACITY

15 ROLLS 17 cm

MAXIMUM ROLL OD

**Product dimension** 

184 x 44 x 147,5 cm.

Core

2 y 3"

For rolls up to:

162 cm wide

Loading capacity per roll

38,5 kg



Media cards **REF**: PHTIEIR



Roll clips **REF**: PHTIASR

### Flat packaging



# **Cutter for BullRack** (optional)



**REF**: PHTIBRC









Cutter





# **Wall**Rack

### Save space using your walls for roll storage

Use your empty walls to store your vinyl.

Wall Rack is the perfect solution to organize your print shop. It can be fixed on the wall and also on the ground for better stability.

Mounting hardware is included.

300 kg LOADING CAPACITY

10 ROLLS MAXIMUM ROLL OD

16,5 cm



**REF**: PHTWR

**Product dimension** 

184 x 22,4 x 183 cm.

Core

2 y 3" 162 cm

For rolls up to: Loading capacity per roll

30 kg





### Flat packaging



## **Cutter for WallRack** (optional)



**REF**: PHTIWRC







Meter counter (opcional) REF: PHTIWRCC

Cutter





# **Quick**Lifter

### Loading rolls won't be a problem anymore.

Use the Quick Lifter to avoid back injuries and to load alone media rolls directly from the ground