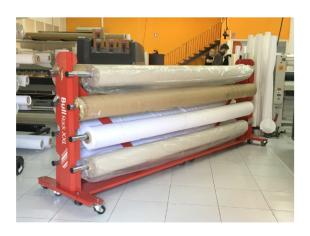

# **Bull**Rack

### Store more rolls in less space!

Our heavy steel construction Bull Rack has been designed with sing makers in mind as you can easily access any of the 15 rolls (up to 162 cm wide).

It is mounted on heavy duty locking wheels for easy maneuver around your print shop and there is an optional vinyl cutter available.

**REF**: PHTIBR+

\* Locking wheels

575 kg LOADING

CAPACITY

15 ROLLS 17 cm

MAXIMUM ROLL OD

**Product dimension** 

184 x 44 x 147,5 cm.

Core

2 y 3"

For rolls up to:

162 cm wide

Loading capacity per roll

38,5 kg

Media cards **REF**: PHTIEIR

Roll clips **REF**: PHTIASR