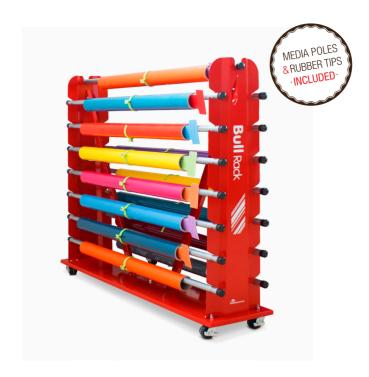

# **Bull**Rack

### Store more rolls in less space!

Our heavy steel construction Bull Rack has been designed with sing makers in mind as you can easily access any of the 15 rolls (up to 162 cm wide).

It is mounted on heavy duty locking wheels for easy maneuver around your print shop and there is an optional vinyl cutter available.

**REF**: PHTIBR+

\* Locking wheels

575 kg LOADING

CAPACITY

15 ROLLS 17 cm

MAXIMUM ROLL OD

**Product dimension** 

184 x 44 x 147,5 cm.

Core

2 y 3"

For rolls up to:

162 cm wide

Loading capacity per roll

38,5 kg

Media cards **REF**: PHTIEIR

Roll clips **REF**: PHTIASR