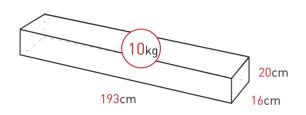

- Move and unload rolls effortless.
- Reduce times off work.
- No more back pain.

| 460              | ) kg |
|------------------|------|
| LOADING CAPACITY |      |

16 ROLLS 19 cm

MAXIMUM ROLL OD

**Product dimension** 

190 x 44 x 101 cm.

Core

For rolls up to:

162 cm

Loading capacity per roll

28,75 kg