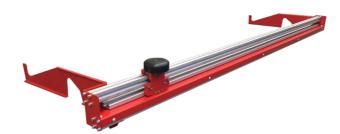

# **Bull**Rack

### Store more rolls in less space!

Our heavy steel construction Bull Rack has been designed with sing makers in mind as you can easily access any of the 15 rolls (up to 162 cm wide).

It is mounted on heavy duty locking wheels for easy maneuver around your print shop and there is an optional vinyl cutter available.



**REF**: PHTIBR+

\* Locking wheels

575 kg LOADING

CAPACITY

15 ROLLS 17 cm

MAXIMUM ROLL OD

**Product dimension** 

184 x 44 x 147,5 cm.

Core

2 y 3"

For rolls up to:

162 cm wide

Loading capacity per roll

38,5 kg



Media cards **REF**: PHTIEIR



Roll clips **REF**: PHTIASR

### Flat packaging



# **Cutter for BullRack** (optional)



**REF**: PHTIBRC









Cutter





# **Wall**Rack

### Save space using your walls for roll storage

Use your empty walls to store your vinyl.

Wall Rack is the perfect solution to organize your print shop. It can be fixed on the wall and also on the ground for better stability.

Mounting hardware is included.

300 kg LOADING CAPACITY

10 ROLLS MAXIMUM ROLL OD

16,5 cm



**REF**: PHTWR

**Product dimension** 

184 x 22,4 x 183 cm.

Core

2 y 3" 162 cm

For rolls up to: Loading capacity per roll

30 kg





### Flat packaging



## **Cutter for WallRack** (optional)



**REF**: PHTIWRC







Meter counter (opcional) REF: PHTIWRCC

Cutter





# **Quick**Lifter

### Loading rolls won't be a problem anymore.

Use the Quick Lifter to avoid back injuries and to load alone media rolls dir