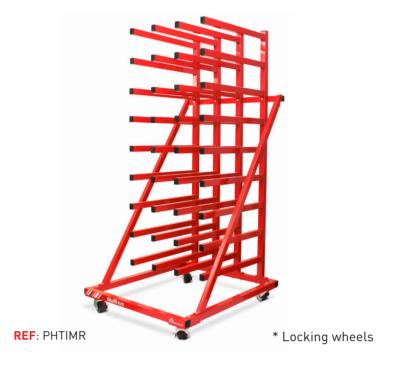

# **Bull**Rack

### Store more rolls in less space!

Our heavy steel construction Bull Rack has been designed with sing makers in mind as you can easily access any of the 15 rolls (up to 162 cm wide).

It is mounted on heavy duty locking wheels for easy maneuver around your print shop and there is an optional vinyl cutter available.

**REF**: PHTIBR+

\* Locking wheels

575 kg LOADING

CAPACITY

15 ROLLS 17 cm

MAXIMUM ROLL OD

**Product dimension** 

184 x 44 x 147,5 cm.

Core

2 y 3"

For rolls up to:

162 cm wide

Loading capacity per roll

38,5 kg

Media cards **REF**: PHTIEIR

Roll clips **REF**: PHTIASR