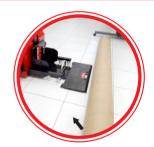

# **Bull**Rack

### Store more rolls in less space!

Our heavy steel construction Bull Rack has been designed with sing makers in mind as you can easily access any of the 15 rolls (up to 162 cm wide).

It is mounted on heavy duty locking wheels for easy maneuver around your print shop and there is an optional vinyl cutter available.

**REF**: PHTIBR+

\* Locking wheels

575 kg LOADING

CAPACITY

15 ROLLS 17 cm

MAXIMUM ROLL OD

**Product dimension** 

184 x 44 x 147,5 cm.