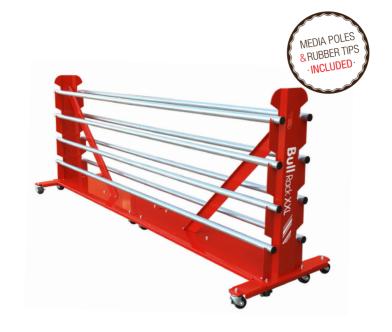

# **Bull**Rack XXL

# The perfect solution to store 3,2 m rolls.

BulRack XXL has been specifically designed for large size rolls. It is possible to use it for storage in a fixed position as well as to move it around your print shop.

It is delivered in two boxes for easier shipping.

**REF**: PHTIBRXXL

\* Locking wheels

800 kg
LOADING
CAPACITY

8 ROLLS 18 cm

Product dimension 342 x 90 x 131 cm For rolls up to: 3,2 m wide Loading capacity per roll 100 kg