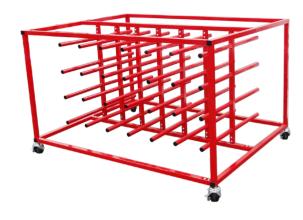

# **Table**Rack

### Save space when storing your rolls and use it as a work bench!

The perfect combination for signmakers, storage for 56 rolls and the option to use it as a work bench (top not

Locking wheels allow you to move the rack around when you need extra space in your sign shop.

\* Locking wheels

460 kg LOADING CAPACITY

56 ROLLS 18 cm MAXIMUM ROLL OD

**Product dimension** 

160 x 120 x 97 cm.

Core

2"/3"

For rolls up to: