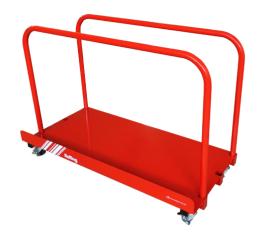

# Rolling

### Rolling cart for rigid media.

For those customers printing on rigid media, Rolling is the perfect cart to have. You can use it for storage purposes as well as for moving the sheets from the warehouse to the printer.

It is possible to modify the position of the uprights.

REF: PHTICM40

\* Locking wheels

Product dimension Loading capacity 143 x 21 x 93 cm.

460 kg