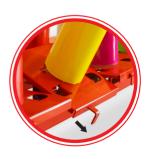

narrow doors (80cm)





# **Easy**Rack

# The ergonomic solutions for roll storage!



Avoid back pain when loading and unloading rolls due to its ergonomic design.

Easy Rack has been designed to make your job easier. It has a hinge mechanism in all positions to reduce the overexertion needed when lifting heavy rolls from the ground that often will lead to back pains. Easy Rack is mounted on locking wheels and has a convenient handle to move it around your production area.

- Move and unload rolls effortless.
- Reduce times off work.
- No more back pain.

| 460              | ) kg |
|------------------|------|
| LOADING CAPACITY |      |

16 ROLLS 19 cm

MAXIMUM ROLL OD

**Product dimension** 

190 x 44 x 101 cm.

Core

For rolls up to:

162 cm

Loading capacity per roll

28,75 kg







### Flat packaging





# **Bull**Rack XXL

# The perfect solution to store 3,2 m rolls.

BulRack XXL has been specifically designed for large size rolls. It is possible to use it for storage in a fixed position as well as to move it around your print shop.

It is delivered in two boxes for easier shipping.



**REF**: PHTIBRXXL

\* Locking wheels

800 kg
LOADING
CAPACITY

8 ROLLS 18 cm

Product dimension 342 x 90 x 131 cm For rolls up to: 3,2 m wide Loading capacity per roll 100 kg

### Flat packaging





www.plastgrommet.com Carretera Font Roja 23 03801 Alcoy (Alicante) SPAIN



# Mobile12

# Store vertically 12 rolls (2" core) using the least space.

Mobile 12 is our entry-level solution that every sign shop must have to keep their media rolls in perfect shape. Extremely easy to move