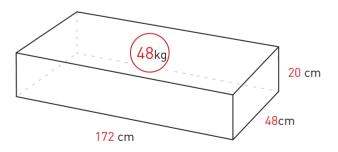

# **Easy**Rack

# The ergonomic solutions for roll storage!



Avoid back pain when loading and unloading rolls due to its ergonomic design.

Easy Rack has been designed to make your job easier. It has a hinge mechanism in all positions to reduce the overexertion needed when lifting heavy rolls from the ground that often will lead to back pains. Easy Rack is mounted on locking wheels and has a convenient handle to move it around your production area.

- Move and unload rolls effortless.
- Reduce times off work.
- No more back pain.

| 460              | ) kg |
|------------------|------|
| LOADING CAPACITY |      |

16 ROLLS 19 cm

MAXIMUM ROLL OD

**Product dimension** 

190 x 44 x 101 cm.

Core

For rolls up to:

162 cm

Loading capacity per roll

28,75 kg







### Flat packaging





# **Bull**Rack XXL

# The perfect solution to store 3,2 m rolls.

BulRack XXL has been specifically designed for large size rolls. It is possible to use it for storage in a fixed position as well as to move it around your print shop.

It is delivered in two boxes for easier shipping.



**REF**: PHTIBRXXL

\* Locking wheels

800 kg
LOADING
CAPACITY

8 ROLLS 18 cm

Product dimension 342 x 90 x 131 cm For rolls up to: 3,2 m wide Loading capacity per roll 100 kg

### Flat packaging





www.plastgrommet.com Carretera Font Roja 23 03801 Alcoy (Alicante) SPAIN



# Mobile12

# Store vertically 12 rolls (2" core) using the least space.

Mobile 12 is our entry-level solution that every sign shop must have to keep their media rolls in perfect shape. Extremely easy to move and featuring locking