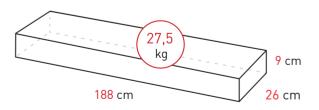

**REF**: PHTIBR+

\* Locking wheels

575 kg LOADING

CAPACITY

15 ROLLS 17 cm

MAXIMUM ROLL OD

**Product dimension** 

184 x 44 x 147,5 cm.

Core

2 y 3"

For rolls up to:

162 cm wide

Loading capacity per roll

38,5 kg

Media cards **REF**: PHTIEIR

Roll clips **REF**: PHTIASR