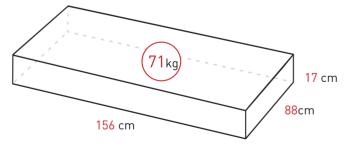

### Rolling cart for rigid media.

For those customers printing on rigid media, Rolling is the perfect cart to have. You can use it for storage purposes as well as for moving the sheets from the warehouse to the printer.

It is possible to modify the position of the uprights.

REF: PHTICM40

\* Locking wheels

Product dimension Loading capacity 143 x 21 x 93 cm.

460 kg