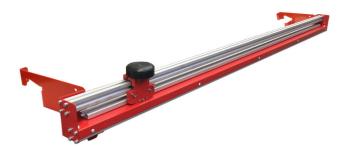

44 x 147,5 cm.

Core

2 y 3"

For rolls up to:

162 cm wide

Loading capacity per roll

38,5 kg



Media cards **REF**: PHTIEIR



Roll clips **REF**: PHTIASR

### Flat packaging



# **Cutter for BullRack** (optional)



**REF**: PHTIBRC









Cutter





# **Wall**Rack

### Save space using your walls for roll storage

Use your empty walls to store your vinyl.

Wall Rack is the perfect solution to organize your print shop. It can be fixed on the wall and also on the ground for better stability.

Mounting hardware is included.

300 kg LOADING CAPACITY

10 ROLLS MAXIMUM ROLL OD

16,5 cm



**REF**: PHTWR

**Product dimension** 

184 x 22,4 x 183 cm.

Core

2 y 3" 162 cm

For rolls up to: Loading capacity per roll

30 kg





### Flat packaging



## **Cutter for WallRack** (optional)



**REF**: PHTIWRC







Meter counter (opcional) REF: PHTIWRCC

Cutter





# **Quick**Lifter

### Loading rolls won't be a problem anymore.

Use the Quick Lifter to avoid back injuries and to load alone media rolls directly from the ground to the printer with no effort.

Handling media rolls is an issue at any print shop. With the Quick Lifter you will be able to feed printers up to 3.2 meters easily as it is battery operated



**REF: QUICK LIFTER** 

\* Locking wheels

150 kg LOADING CAPACITY

3,2 m ROLLS FOR UP

1,2 m LIFTS UP

**Dimension Battery life**  103 x 76,6 x 173,5 cm + 100 cycles





Load rolls from the ground



Passes throught narrow doors (80cm)





# **Easy**Rack

# The ergonomic solutions for roll storage!



Avoid back pain when loading and unloading rolls due to it