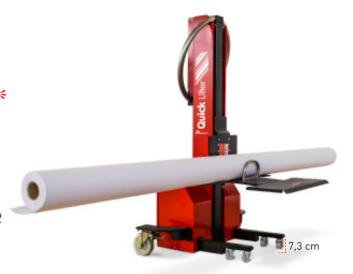

# **Quick**Lifter

### Loading rolls won't be a problem anymore.

Use the Quick Lifter to avoid back injuries and to load alone media rolls directly from the ground to the printer with no effort.

Handling media rolls is an issue at any print shop. With the Quick Lifter you will be able to feed printers up to 3.2 meters easily as it is battery operated

**REF: QUICK LIFTER** 

\* Locking wheels

150 kg LOADING CAPACITY

3,2 m ROLLS FOR UP

1,2 m LIFTS UP

**Dimension Battery life**  103 x 76,6 x 173,5 cm + 100 cycles

Load rolls from the ground

Passes throught narrow doors (80cm)