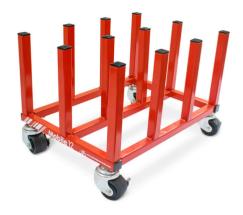

# Rolling

### Rolling cart for rigid media.

For those customers printing on rigid media, Rolling is the perfect cart to have. You can use it for storage purposes as well as for moving the sheets from the warehouse to the printer.

It is possible to modify the position of the uprights.

REF: PHTICM40

\* Locking wheels

Product dimension Loading capacity 143 x 21 x 93 cm.

460 kg