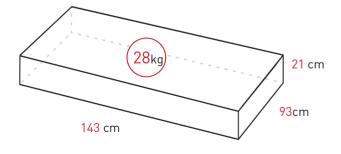

It is possible to modify the position of the uprights.

REF: PHTICM40

\* Locking wheels

Product dimension Loading capacity 143 x 21 x 93 cm.

460 kg