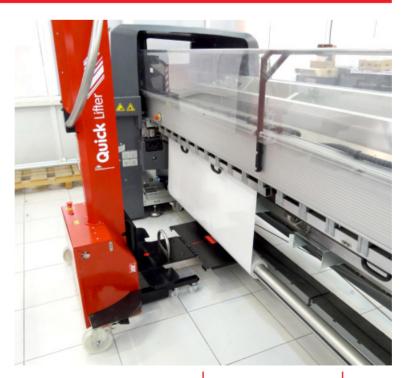

# **Quick**Lifter

### Loading rolls won't be a problem anymore.

Use the Quick Lifter to avoid back injuries and to load alone media rolls directly from the ground to the printer with no effort.

Handling media rolls is an issue at any print shop. With the Quick Lifter you will be able to feed printers up to 3.2 meters easily as it is battery operated

**REF: QUICK LIFTER** 

\* Locking wheels

150 kg LOADING CAPACITY

3,2 m ROLLS FOR UP

1,2 m LIFTS UP

**Dimension Battery life**  103 x 76,6 x 173,5 cm + 100 cycles

Load rolls from the ground

Passes throught narrow doors (80cm)