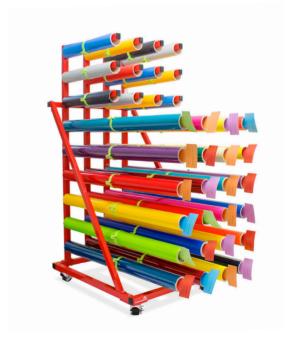

# **Bull**Rack

### Store more rolls in less space!

Our heavy steel construction Bull Rack has been designed with sing makers in mind as you can easily access any of the 15 rolls (up to 162 cm wide).

It is mounted on heavy duty locking wheels for easy maneuver around your print shop and there is an optional vinyl cutter available.

**REF**: PHTIBR+

\* Locking wheels

575 kg LOADING

CAPACITY

15 ROLLS 17 cm

MAXIMUM ROLL OD

**Product dimension** 

184 x 44 x 147,5 cm.

Core

2 y 3"

For rolls up to:

162 cm wide

Loading capacity per roll

38,5 kg

Media cards **REF**: PHTIEIR

Roll clips **REF**: PHTIASR