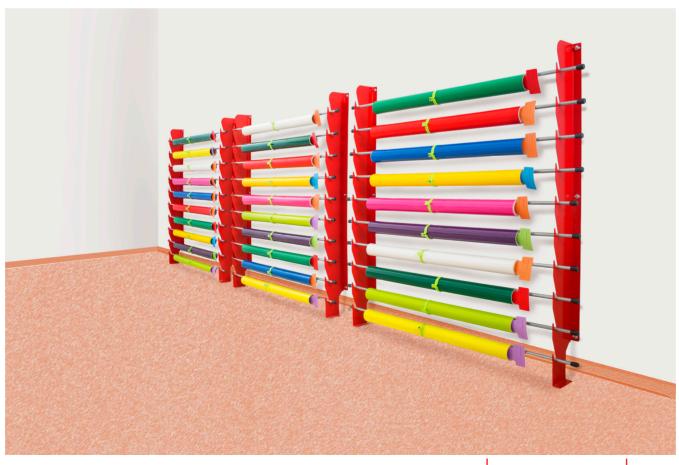

# **Wall**Rack

### Save space using your walls for roll storage

Use your empty walls to store your vinyl.

Wall Rack is the perfect solution to organize your print shop. It can be fixed on the wall and also on the ground for better stability.

Mounting hardware is included.

300 kg LOADING CAPACITY

10 ROLLS MAXIMUM ROLL OD

16,5 cm

**REF**: PHTWR

**Product dimension** 

184 x 22,4 x 183 cm.

Core