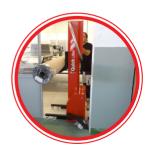

# **Quick**Lifter

### Loading rolls won't be a problem anymore.

Use the Quick Lifter to avoid back injuries and to load alone media rolls directly from the ground to the printer with no effort.

Handling media rolls is an issue at any print shop. With the Quick Lifter you will be able to feed printers up to 3.2 meters easily as it is battery operated

**REF: QUICK LIFTER** 

\* Locking wheels

150 kg LOADING CAPACITY

3,2 m ROLLS FOR UP

1,2 m LIFTS UP

**Dimension Battery life**  103 x 76,6 x 173,5 cm + 100 cycles

Load rolls from the ground

Passes throught narrow doors (80cm)