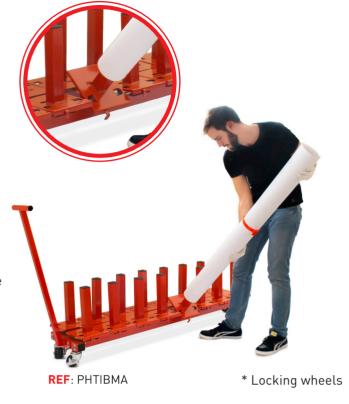

# Mobile12

# Store vertically 12 rolls (2" core) using the least space.

Mobile 12 is our entry-level solution that every sign shop must have to keep their media rolls in perfect shape. Extremely easy to move and featuring locking wheels.

REF: PHTIBM12R \* Locking wheels

460 kg
LOADING
CAPACITY

12 ROLLS 18 cm

MAXIMUM ROLL OD

**Product dimension** 

58 x 39 x 42,5 cm.

Core

For rolls up to: