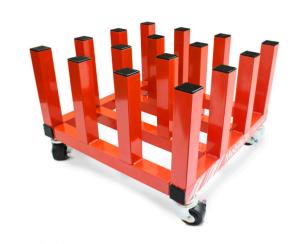

# **Swivel**Rack

# Ideal for tight spaces such as corners of print shops.

For those printers looking for "something else", a rotating storage rack on bearings that offers best possible access to any of the 12 rolls.

**REF**: PHTIBMG \* Locking wheels

360 kg
LOADING
CAPACITY

12 ROLLS

16 cm

**Product dimension** 

75 x 75 x 46 cm.

Core

ა 162 cm

For rolls up to: