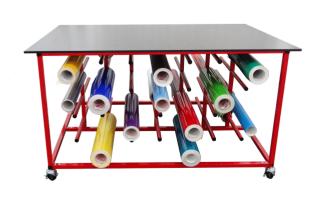

# **Table**Rack

### Save space when storing your rolls and use it as a work bench!

The perfect combination for signmakers, storage for 56 rolls and the option to use it as a work bench (top not

Locking wheels allow you to move the rack around when you need extra space in your sign shop.

\* Locking wheels

460 kg LOADING CAPACITY

56 ROLLS 18 cm MAXIMUM ROLL OD

**Product dimension** 

160 x 120 x 97 cm.

Core

2"/3"

For rolls up to: