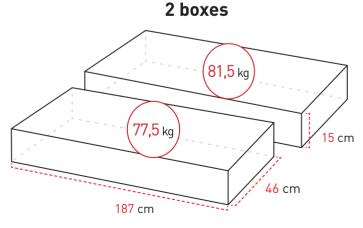

# **Bull**Rack XXL

# The perfect solution to store 3,2 m rolls.

BulRack XXL has been specifically designed for large size rolls. It is possible to use it for storage in a fixed position as well as to move it around your print shop.

It is delivered in two boxes for easier shipping.

**REF**: PHTIBRXXL

\* Locking wheels

800 kg
LOADING
CAPACITY

8 ROLLS 18 cm

Product dimension 342 x 90 x 131 cm For rolls up to: 3,2 m wide Loading capacity per roll 100 kg