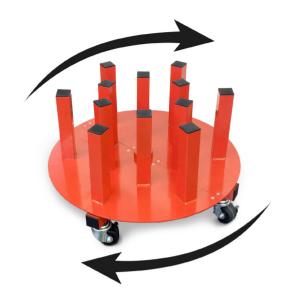

# **Swivel**Rack

# Ideal for tight spaces such as corners of print shops.

For those printers looking for "something else", a rotating storage rack on bearings that offers best possible access to any of the 12 rolls.

**REF**: PHTIBMG \* Locking wheels

360 kg
LOADING
CAPACITY

12 ROLLS

16 cm

**Product dimension** 

75 x 75 x 46 cm.

Core

ა 162 cm

For rolls up to: